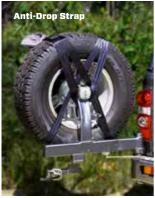

## **FITTING INSTRUCTIONS**

- 1. Hold Bag against spare wheel and position straps behind. The straps cross over (See diagram on opposite page), and attach underneath the wheel mount to the diagonal clip.
- **2.** Ensure bag is placed right at the top of spare wheel and firmly tension straps.
- **3.** When both straps are tensioned, feed strap back through safety tri-slide clip.