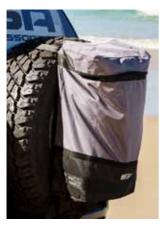

## **FITTING INSTRUCTIONS**

- 1. Hold Bag against spare wheel and position straps behind. The straps cross over (See diagram on opposite page), and attach underneath the wheel mount to the diagonal clip.
- **2.** Ensure bag is placed right at the top of spare wheel and firmly tension straps.
- **3.** When both straps are tensioned, feed strap back through safety tri-slide clip.