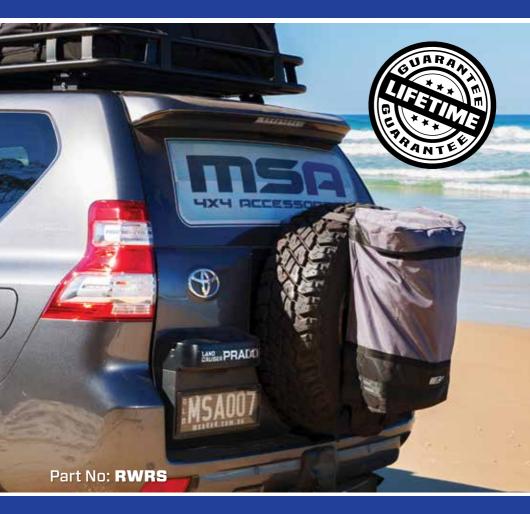

## **QUICK-FIT INSTALLATION GUIDE REAR WHEEL RUBBISH BIN**

f (O) MSA4X4.COM.AU | GEAR FOR LIFE

## CONGRATULATIONS ON YOUR PURCHASE OF AN MSA 4X4 QUALITY REAR WHEEL RUBBISH BIN

## **FITTING INSTRUCTIONS**

- 1. Hold Bag against spare wheel and position straps behind. The straps cross over (See diagram on opposite page), and attach underneath the wheel mount to the diagonal clip.
- **2.** Ensure bag is placed right at the top of spare wheel and firmly tension straps.
- **3.** When both straps are tensioned, feed strap back through safety tri-slide clip.