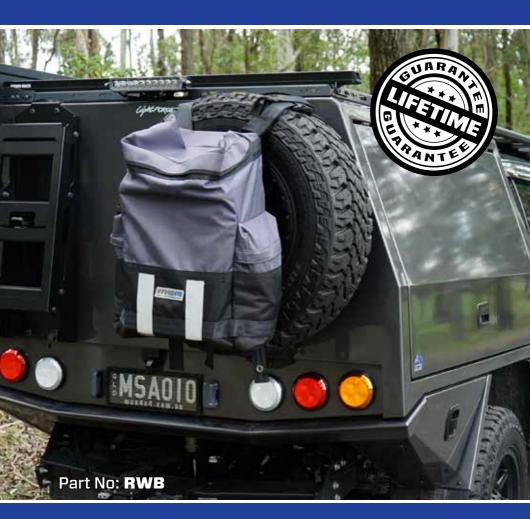

## **QUICK-FIT INSTALLATION GUIDE REAR WHEEL BAG**

## CONGRATULATIONS ON YOUR PURCHASE OF AN MSA 4X4 QUALITY REAR WHEEL BAG

## **FITTING INSTRUCTIONS**

- Hold bag against spare wheel and position straps behind wheel. The straps cross over (See image on opposite page), and attach to the diagonal clips underneath the Rear Wheel Bag.
- 2. Unbuckle "Anti-Drop Strap" and pass under Spare Wheel Mount and back up to top of Rear Wheel Bag and re-attach to buckle.
- **3.** Ensure bag is placed right at the top of spare wheel and firmly tension Anti Drop Strap. Firmly tension diagonal straps.
- **4.** When both diagonal straps are tensioned, feed strap back through safety tri-slide clip.