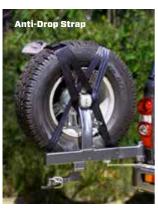

## **FITTING INSTRUCTIONS**

- Hold bag against spare wheel and position straps behind wheel. The straps cross over (See image on opposite page), and attach to the diagonal clips underneath the Rear Wheel Bag.
- 2. Unbuckle "Anti-Drop Strap" and pass under Spare Wheel Mount and back up to top of Rear Wheel Bag and re-attach to buckle.
- **3.** Ensure bag is placed right at the top of spare wheel and firmly tension Anti Drop Strap. Firmly tension diagonal straps.
- **4.** When both diagonal straps are tensioned, feed strap back through safety tri-slide clip.