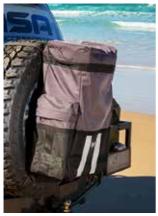

## **FITTING INSTRUCTIONS**

- Hold bag against spare wheel and position straps behind wheel. The straps cross over (See image on opposite page), and attach to the diagonal clips underneath the Rear Wheel Bag.
- 2. Unbuckle "Anti-Drop Strap" and pass under Spare Wheel Mount and back up to top of Rear Wheel Bag and re-attach to buckle.
- **3.** Ensure bag is placed right at the top of spare wheel and firmly tension Anti Drop Strap. Firmly tension diagonal straps.
- **4.** When both diagonal straps are tensioned, feed strap back through safety tri-slide clip.