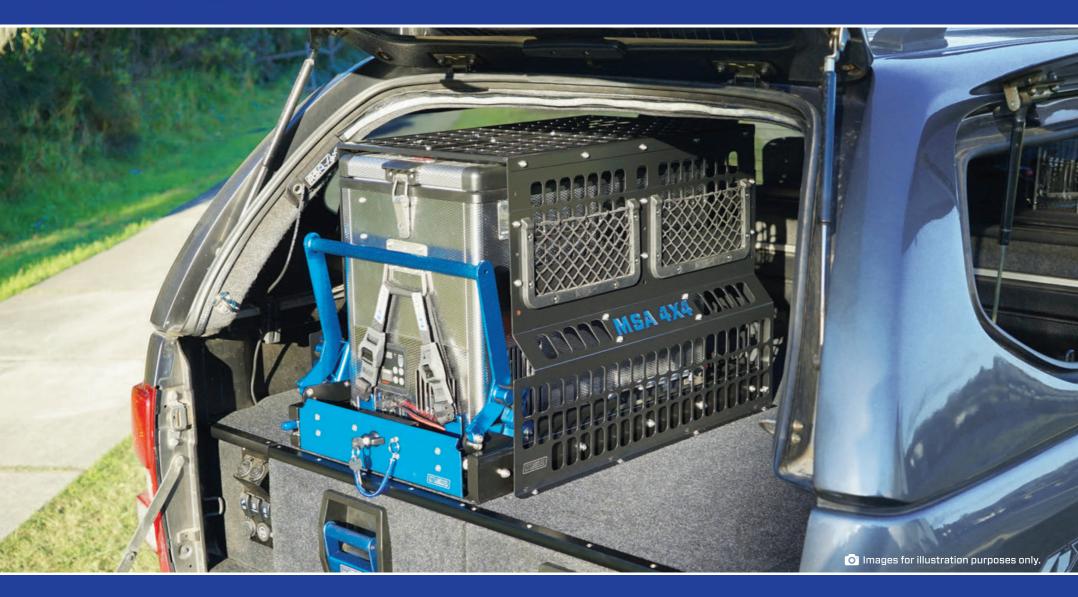

# PLEASE FOLLOW THESE INSTRUCTIONS TO ENSURE THAT YOUR NEW FRIDGE BARRIER IS INSTALLED CORRECTLY.

- 1. Remove all Mesh panels from carton as well as the installation kit.
- 2. The lower panels have mounting tabs on the base for securing the barrier down and 90 degree returns on the rear of the left and right panels with pre-drilled holes read to attach the rear panel
- 3. To fix the side height adjusting panels in place you will need to start by measuring the height of your fridge and add 35mm for the height of your drop slide tray and clearance above your fridge.
  MSA Fridge barriers have been designed with a raise of 100mm in two 50mm increments so you will need to select the height closest to your required above your fridge.
  Attach the side panel with supplied M6 X 12mm button head bolts flat washers and nyloc nuts per panel.
  Once you have both panels at the correct height you can now fix the back panel into place.
- 4. Placing the rear panel on the inside of the two side panels, align the holes with the rivet nuts and finger tighten the supplied M6 x 16mm s/s button head bolts with split and flat washers, once all bolts are in and aligned you can now fully tighten.
- The top panel is held in place with supplied M6 x 16mm button head bolts, split washers and flat washers, hand tighten all bolts into the receiving rivet nuts, once all bolts are in place you can now fully tighten.
   Do not completely tighten at this point
- 6. Now you can position the barrier over your slide, please ensure you leave a small 3mm-5mm gap at the back of your slide to ensure it does not touch any part of the drop slide, using the supplied self-tapping screws you can now fix the barrier into place, you will find a black bungee cord in the installation kit, this is to help secure and your installation is finished.

FRIDGE BARRIER MODEL / DROP SLIDE FBDS40N, FBDS50N, FBDS60N, FBDS95N

FRIDGE BARRIER MODEL / DROP SLIDE FRDS45N

Black Bungee Cord

Rear Panel

Top Panel

Lower Left Panel

**Lower Right Panel** 