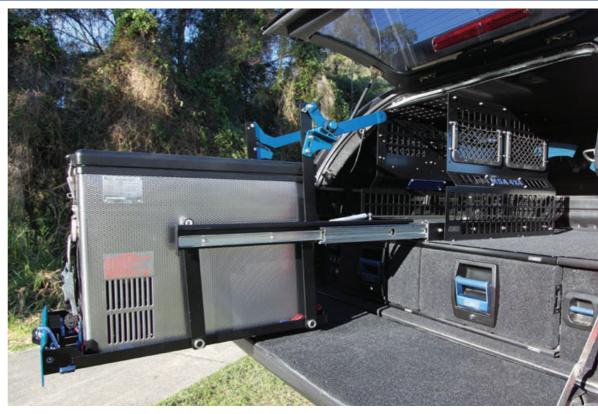

# PLEASE FOLLOW THESE INSTRUCTIONS TO ENSURE THAT YOUR NEW FRIDGE BARRIER IS INSTALLED CORRECTLY.

- 1. Remove all Mesh panels from carton as well as the installation kit.
- 2. The lower panels have mounting tabs on the base for securing the barrier down and 90 degree returns on the rear of the left and right panels with pre-drilled holes read to attach the rear panel
- 3. To fix the side height adjusting panels in place you will need to start by measuring the height of your fridge and add 35mm for the height of your drop slide tray and clearance above your fridge.
  MSA Fridge barriers have been designed with a raise of 100mm in two 50mm increments so you will need to select the height closest to your required above your fridge.
  Attach the side panel with supplied M6 X 12mm button head bolts flat washers and nyloc nuts per panel.
  Once you have both panels at the correct height you can now fix the back panel into place.
- 4. Placing the rear panel on the inside of the two side panels, align the holes with the rivet nuts and finger tighten the supplied M6 x 16mm s/s button head bolts with split and flat washers, once all bolts are in and aligned you can now fully tighten.
- The top panel is held in place with supplied M6 x 16mm button head bolts, split washers and flat washers, hand tighten all bolts into the receiving rivet nuts, once all bolts are in place you can now fully tighten.
   Do not completely tighten at this point
- 6. Now you can position the barrier over your slide, please ensure you leave a small 3mm-5mm gap at the back of your slide to ensure it does not touch any part of the drop slide, using the supplied self-tapping screws you can now fix the barrier into place, you will find a black bungee cord in the installation kit, this is to help secure and your installation is finished.

### **Please Note:**

Depending on your vehicle and particular type of installation it may be necessary to assemble the Fridge Barrier around the Fridge Slide without the Fridge installed as it may not be possible to assemble the barrier completely and lower it over the top of your slide. Do Not Place Fridge Barrier in Curtain Air Bag Deployment Zone