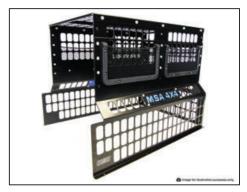

### **CONTENTS**

- 1 x Lower Left Panel
- 1 x Lower Right Panel
- 1 x Upper Left Panel
- 1 x Upper Right Panel
- 1 x Top Panel
- 1 x Back Panel
- **18 x** 16mm Stainless Allen Head M6 Bolts (including split washers + flat washers)
- **10 x** 19mm Stainless Self Tapping Button Head Screws
- **24 x** 12mm Stainless Button Head Allen M6 Bolts (including flat washers + nylon nuts)
- 1 x Black Bungee Cord

Black Bungee Cord

Rear Panel

Top Panel

Lower Left Panel

**Lower Right Panel** 