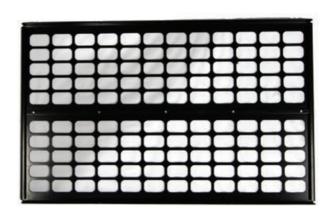

### **CONTENTS**

- 1 x Lower Left Panel
- 1 x Lower Right Panel
- 1 x Upper Left Panel
- 1 x Upper Right Panel
- 1 x Top Panel
- 1 x Back Panel
- **18 x** 16mm Stainless Allen Head M6 Bolts (including split washers + flat washers)
- **10 x** 19mm Stainless Self Tapping Button Head Screws
- **24 x** 12mm Stainless Button Head Allen M6 Bolts (including flat washers + nylon nuts)
- 1 x Black Bungee Cord