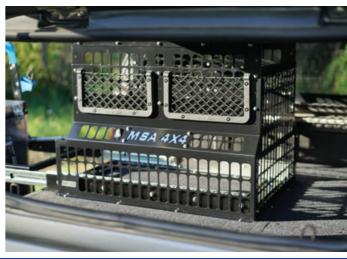

# PLEASE FOLLOW THESE INSTRUCTIONS TO ENSURE THAT YOUR NEW FRIDGE BARRIER IS INSTALLED CORRECTLY.

- 1. Remove all Mesh panels from carton as well as the installation kit.
- 2. The lower panels have mounting tabs on the base for securing the barrier down and 90 degree returns on the rear of the left and right panels with pre-drilled holes read to attach the rear panel
- 3. To fix the side height adjusting panels in place you will need to start by measuring the height of your fridge and add 35mm for the height of your drop slide tray and clearance above your fridge.
  MSA Fridge barriers have been designed with a raise of 100mm in two 50mm increments so you will need to select the height closest to your required above your fridge.
  Attach the side panel with supplied M6 X 12mm button head bolts flat washers and nyloc nuts per panel.
  Once you have both panels at the correct height you can now fix the back panel into place.
- 4. Placing the rear panel on the inside of the two side panels, align the holes with the rivet nuts and finger tighten the supplied M6 x 16mm s/s button head bolts with split and flat washers, once all bolts are in and aligned you can now fully tighten.
- The top panel is held in place with supplied M6 x 16mm button head bolts, split washers and flat washers, hand tighten all bolts into the receiving rivet nuts, once all bolts are in place you can now fully tighten.
   Do not completely tighten at this point
- 6. Now you can position the barrier over your slide, please ensure you leave a small 3mm-5mm gap at the back of your slide to ensure it does not touch any part of the drop slide, using the supplied self-tapping screws you can now fix the barrier into place, you will find a black bungee cord in the installation kit, this is to help secure and your installation is finished.

### **Please Note:**

Depending on your vehicle and particular type of installation it may be necessary to assemble the Fridge Barrier around the Fridge Slide without the Fridge installed as it may not be possible to assemble the barrier completely and lower it over the top of your slide. Do Not Place Fridge Barrier in Curtain Air Bag Deployment Zone