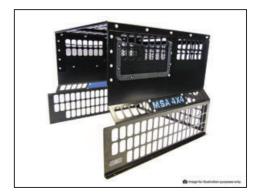

### **CONTENTS**

- 1 x Lower Left Panel
- 1 x Lower Right Panel
- 1 x Upper Left Panel
- 1 x Upper Right Panel
- 1 x Top Panel
- 1 x Back Panel
- **18 x** 16mm Stainless Allen Head M6 Bolts (including split washers + flat washers)
- **10 x** 19mm Stainless Self Tapping Button Head Screws
- **24 x** 12mm Stainless Button Head Allen M6 Bolts (including flat washers + nylon nuts)
- 1 x Black Bungee Cord

Black Bungee Cord

Rear Panel

Top Panel

Lower Left Panel

**Lower Right Panel** 