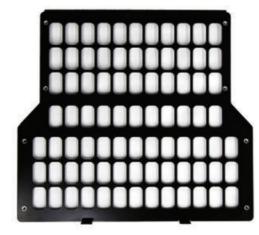

### **CONTENTS**

- 1 x Lower Left Panel
- 1 x Lower Right Panel
- 1 x Upper Left Panel
- 1 x Upper Right Panel
- 1 x Top Panel
- 1 x Back Panel
- **18 x** 16mm Stainless Allen Head M6 Bolts (including split washers + flat washers)
- **10 x** 19mm Stainless Self Tapping Button Head Screws
- **24 x** 12mm Stainless Button Head Allen M6 Bolts (including flat washers + nylon nuts)
- 1 x Black Bungee Cord