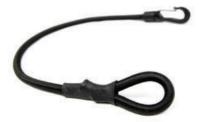

### **CONTENTS**

- 1 x Lower Left Panel
- 1 x Lower Right Panel
- 1 x Upper Left Panel
- 1 x Upper Right Panel
- 1 x Top Panel
- 1 x Back Panel
- **18 x** 16mm Stainless Allen Head M6 Bolts (including split washers + flat washers)
- **10 x** 19mm Stainless Self Tapping Button Head Screws
- **24 x** 12mm Stainless Button Head Allen M6 Bolts (including flat washers + nylon nuts)
- 1 x Black Bungee Cord

Black Bungee Cord

Rear Panel

Top Panel

Lower Left Panel

**Lower Right Panel** 