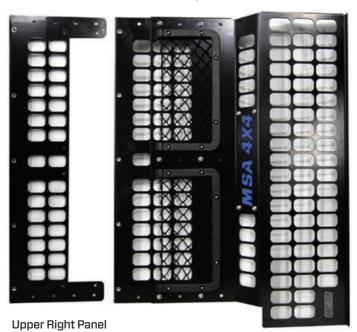

### **CONTENTS**

- 1 x Lower Left Panel
- 1 x Lower Right Panel
- 1 x Upper Left Panel
- 1 x Upper Right Panel
- 1 x Top Panel
- 1 x Back Panel
- **18 x** 16mm Stainless Allen Head M6 Bolts (including split washers + flat washers)
- **10 x** 19mm Stainless Self Tapping Button Head Screws
- **24 x** 12mm Stainless Button Head Allen M6 Bolts (including flat washers + nylon nuts)
- 1 x Black Bungee Cord

Black Bungee Cord

Rear Panel

Top Panel

Lower Left Panel

**Lower Right Panel** 