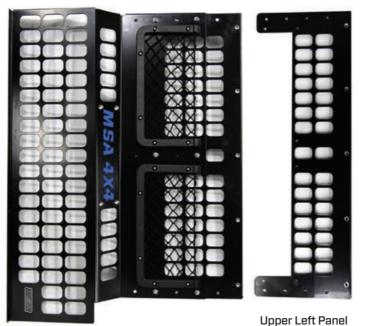

### **CONTENTS**

- 1 x Lower Left Panel
- 1 x Lower Right Panel
- 1 x Upper Left Panel
- 1 x Upper Right Panel
- 1 x Top Panel
- 1 x Back Panel
- **18 x** 16mm Stainless Allen Head M6 Bolts (including split washers + flat washers)
- **10 x** 19mm Stainless Self Tapping Button Head Screws
- **24 x** 12mm Stainless Button Head Allen M6 Bolts (including flat washers + nylon nuts)
- 1 x Black Bungee Cord

Black Bungee Cord

Rear Panel

Top Panel

Lower Left Panel

**Lower Right Panel** 